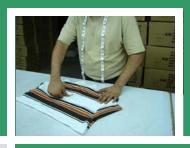

## **Product / Made Ups Inspection**

We perform inspections at an agreed upon AQL levels.

## AQL- Level:

It is a random sampling inspection method by attributes based on the mathematical theory of probability. This method provides the number of samples to be inspected in a given lot / shipment size. It also provides the specific criteria for acceptance or rejection of a shipment / lot based on the number of defects founds, and provides a fair assessment, to both buyers and sellers, of product quality.

Acceptable Quality Level (AQL) is the minimum percentage defective that, for purposes of sampling inspection, can be considered satisfactory as a percentage average. It should be agreed upon between both buyer and seller.