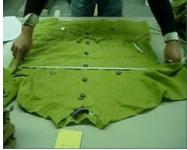

# **Fabric Inspection**

Fabric inspection focuses on fault/defect rate, color, end to end and edge to middle shading, hand/handle and appearance. The client will select the appropriate fault rate and standard to determine the acceptance of each shipment. This will minimize the quantity of panels or garments rejected for fabric faults, thereby ensuring the quality of the finished goods. Fabric inspection is also considered as pre-production inspection for garments or other textile products.

Following are some of assessed aspects :

- Color
- Fabric faults
- Shading
- Length
- Usable width
- Fabric hand/handle Appearance
- Packaging Quantity